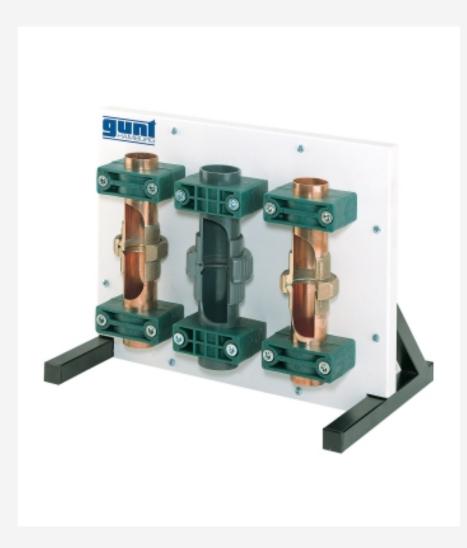

#### Description

 cutaway models of various screwed pipe connections

The cutaway models are actual fittings and components as used in real pipework installations, e.g. valves, an orifice plate, a measuring nozzle, shut-off fittings, a safety valve and pumps.

The models are clearly laid out on display panels or base plates.

A short description and a sectional view are included, so the models can also be used for technical drawing exercises.

### Specification

- [1] cutaway model of a various screwed pipe connections
- [2] equipped with flange fittings
- [3] mounted on display panel
- [4] contrasting colouring of parts to highlight internal details

#### Technical data

Fittings: 1 1/4"

Materials: gun metal, PVC, brass

Conical sealing screwed pipe connection

- wall thickness: 2mm
- external diameter: 54mm

PVC screwed pipe connection

- wall thickness: 3mm
- external diameter: 63mm

Flat sealing screwed pipe connection

- wall thickness: 2mm
- external diameter: 54mm

LxWxH: 500x370x400mm Weight: approx. 15kg