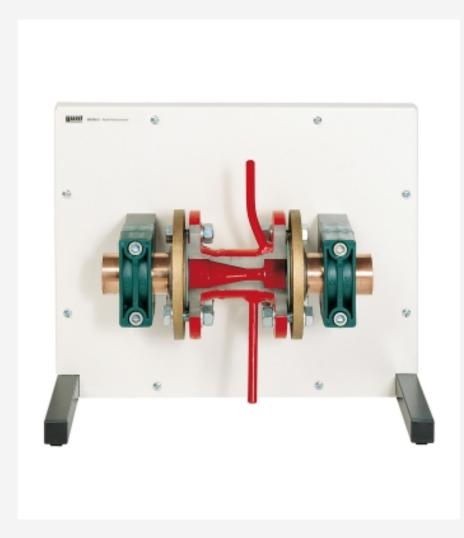

## Cutaway model: standard Venturi meter

### Specification

- [1] cutaway model of a standard Venturi meter
- [2] equipped with flange fittings
- [3] mounted on display panel
- [4] contrasting colouring of parts to highlight internal details

### Description

cutaway model of a standard Venturi meter

The cutaway models are actual fittings and components as used in real pipework installations, e.g. valves, an orifice plate, a measuring nozzle, shut-off fittings, a safety valve and pumps.

The models are clearly laid out on display panels or base plates.

A short description and a sectional view are included, so the models can also be used for technical drawing exercises.