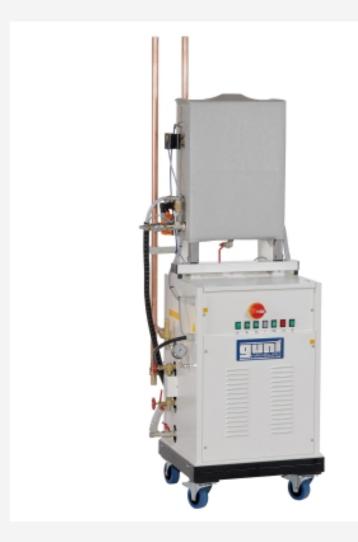

## Electrical steam generator 12kW

#### Heater

■ heating power: 12,6kW

#### Steam generator

- steam output: 13kg/h
- operating pressure: 3...7bar
- max. pressure: 7bar

400V, 50Hz, 3 phases 230V, 60Hz, 3 phases 400V, 60Hz, 3 phases LxWxH: 680x690x1990mm Weight: approx. 147kg

#### Description

- electrically heated steam generator
- short heat-up time
- fully automatic operation

The CE 715.01 electrically heated steam generator is type tested and does not require specific permissions. The function is fully automatic. The short heat-up time until steam is produced allows elaborate experiments to be conducted in short periods of time.