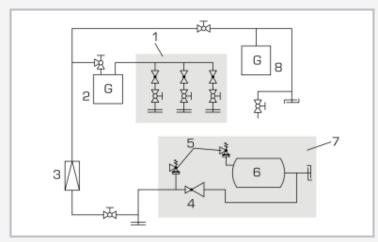

Process schematic: 1 leak simulation, 2 gas meter, 3 gas pressure controller, 4 air pressure controller, 5 safety valve, 6 pressure tank, 7 compressed air supply, 8 gas meter