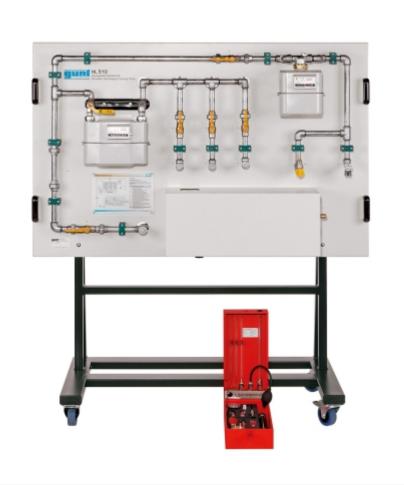

# **HL 510**

## Domestic gas supply training panel

LxWxH: 1650x700x1850mm Weight: approx. 125kg

### Scope of delivery

- 1 trainer
- 1 leak testing device for gas pipes with extension
- 1 gas leak detecting spray
- 1 manual