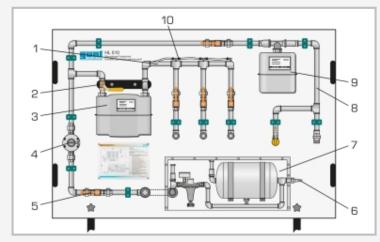

# Domestic gas supply training panel

1 pipe section leak simulation, 2 ball valve, 3 gas meter with 2 connections, 4 gas pressure controller, 5 ball valve, 6 compressed air connection, 7 compressed air supply, 8 pipe section with gas socket and gas connection with ball valve, 9 gas meter with 1 connection, 10 valve