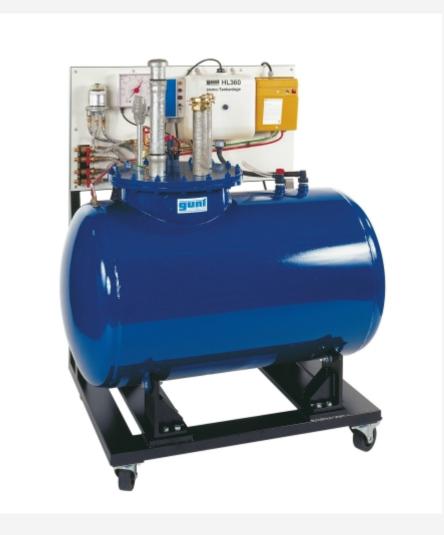

### Description

- trainer on heating oil storage in tanks
- double-walled oil tank with internal protective cover
- investigation of tank safety devices and their function

The trainer contains all the stipulated safety fittings and tank protection devices. The double-walled oil tank includes filling and outlet devices. Indicators such as a level gauge and a leak detector are fitted to a metal panel.

The system is fully functional so it is possible to use it for the supply of oil to laboratory equipment oberserving the local legal regulations, as well as performing the tests and demonstrations.