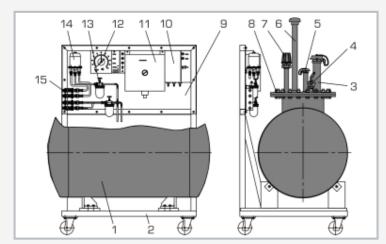

## Oil tank safety trainer

1 oil tank, 2 frame, 3 filler pipe with seal, 4 combination fitting, 5 dip stick tube with seal, 6 tank ventilation, 7 overfill protection, 8 dome cover, 9 fittings panel, 10 vacuum leak detector, 11 leak liquid tank, 12 level gauge with liquid leak detector, 13 oil filter, 14 automatic ventilation, 15 oil connections