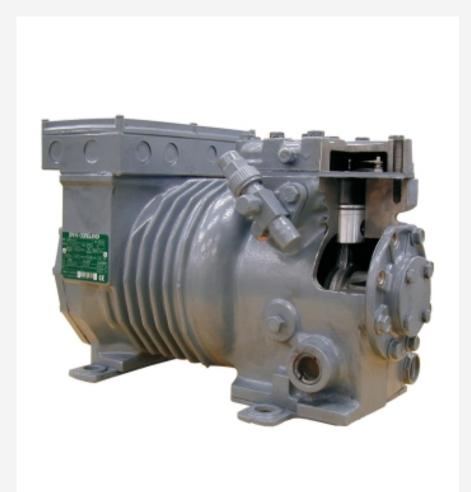

# Cutaway model: semi-hermetic refrigerant compressor

## Specification

- [1] cutaway model of a semi-hermetic refrigerant compressor
- [2] functionality of moving parts preserved

## Technical data

Semi-hermetic compressor

- nominal speed: 1450min<sup>-1</sup>
- number of cylinders: 2
- max. displaced volume: 3,96m³/h■ operating pressuremax.: 28bar
- oil content: 0,65L

LxWxH: 365x235x280mm Weight: approx. 41kg

### Description

 cutaway model of an industrial semi-hermetic refrigerant compressor

The cutaway models illustrate commercial components used the field of refrigeration engineering, such as compressors, valves, driers and liquid separators.

The location of the cuts allow the design details to be clearly seen. A short description is included.

The larger cutaway models are mounted on a base plate. Two handles aid transportation.